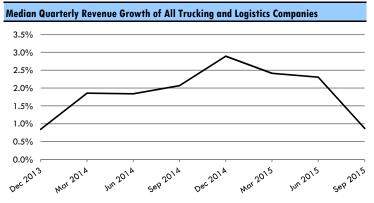

# **Quarterly Industry Update**

As of September 30, 2015 Industry: Trucking and Logistics